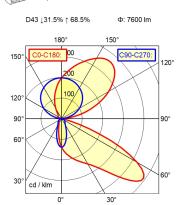

## Wall-mounted luminaire ZERA.bed ZEW 9000/830

114475000-00812993

Work equipment Power supply unit

**Connected load** 220 - 240 V; AC; 50 Hz; 60 Hz

Power consumption ca. 89 W

Luminous flux approx. 8.960 lm Luminous efficiency 1) approx. 100 lm/W Light type/-color Warm white Colour temperatur approx. 3.000 K Color rendering index CRI ≥ 80 Light distribution Direct/indirect **Chromaticity tolerance LED** < 3 SDCM Glare control Diffusor System of protection/Class IP 20; I Technology Switchable