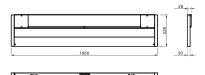

Operation

 Life expectancy LED
 L80B50 50.000h

 EAN
 4013330146214

 Weight without/incl. packaging
 ca. 6,9 kg; 8,9 kg

Packaging dimensions ca. 133 mm; 400 mm; 1.185 mm

Special features General light, indirect, 3000K, Ra≥80; Night light;